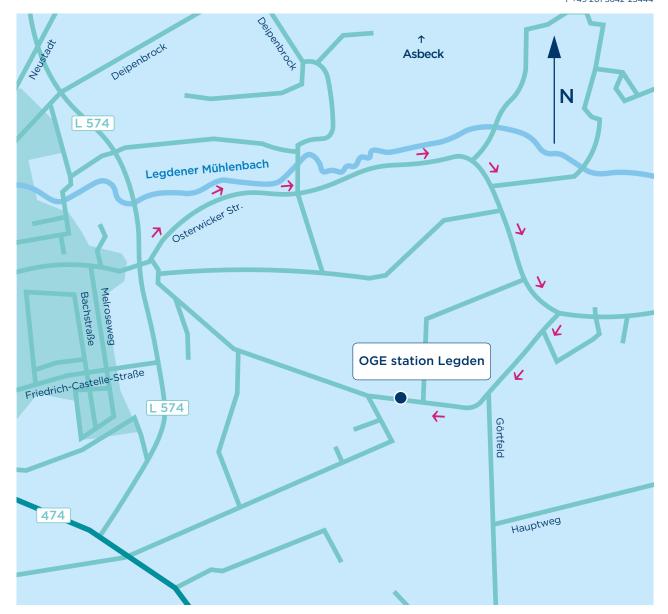

## Directions from the north and south via the A31 motorway

Take exit no. 32 "Legden/Ahaus".

Continue on the B474 in the direction of "Coesfeld/Legden".

After passing through "Legden", turn left onto the L574 (follow signs for Heek/Schöppingen/Asbeck) Continue on the L574 until the junction signposted "Ros.-Osterwick 7 km", turn right onto the K33. Follow the K33 and turn right into the road called "Haulingort", then keep right at the next fork. Follow the road to the station gate, where you will find parking spaces on the right-hand side.

## **Directions from Heek via the L574**

Take the L574 to the junction signposted "Ros.-Osterwick 7 Km", then turn left onto the K33. Follow the K33 and turn right into the road called "Haulingort" and keep right at the next junction. Follow the road to the station gate , where you will find parking spaces on the right-hand side.

## **Directions from Coesfeld via the B474**

After the "Hermannshöhe" hotel/restaurant, turn right onto the L574 (follow signs for Heek/Schöppingen/Asbeck) Continue on the L574 until the junction signposted "Ros.-Osterwick 7 Km", turn right onto the K33. Follow the K33 and turn right into the road called "Haulingort" and keep right at the next junction. Follow the road to the station gate , where you will find parking spaces on the right-hand side.