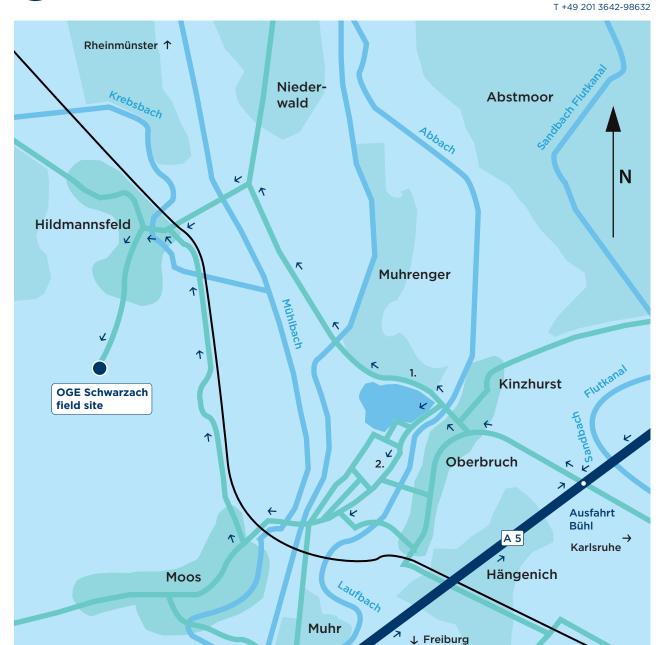

## From Karlsruhe or Freiburg on the BAB 5, exit marked Bühl

## 1. Direction Rheinmünster

After approx.. 2.7 km turn left to Hildmannsfeld. In Hildmannsfeld, take the 1st left and continue to the end of the road where you will see the compressor station.

where you will see the compressor station.

## 2. Direction Rheinmünster

When leaving Oberbruch turn left in the direction of Moos. In Moos, take the 1st right and once you have crossed over the railway continue in the direction of Rheinmünster until you reach Hildmannsfeld. In Hildmannsfeld, take the 1st left and continue to the end of the road