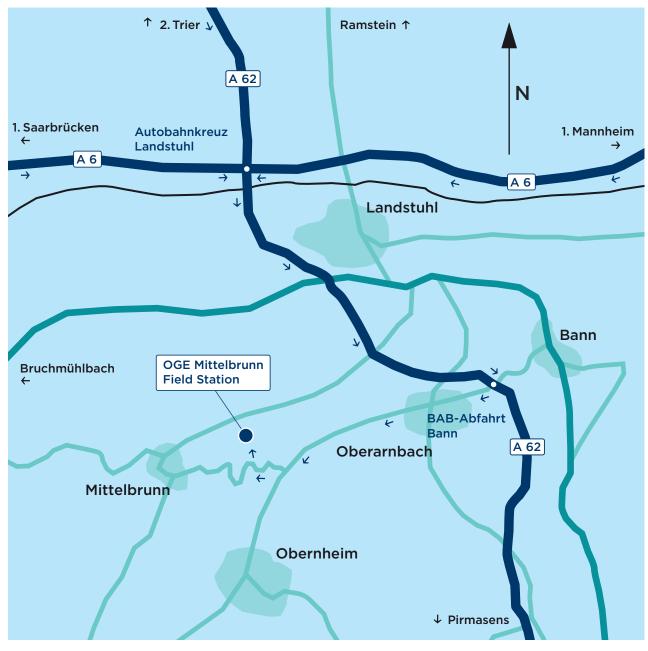

## 1. Coming on the BAB 6 (E 12) Mannheim-Saarbrücken

At the Landstuhl junction change to the BAB 62 in the direction of Pirmasens.

Take the exit marked Bann.

Immediately turn left in the direction of Queidersbach. After approx. 300 m turn right to Oberarnbach. In Oberarnbach (bus stop) turn left in the direction of Obernheim-Kirchenarnbach.

In Obernheim-Kirchenarnbach turn right and follow the sign to Mittelbrunn (approx. 3 km). When you reach the highest point of the road you can see the Mittelbrunn field station on your right.

Turn right at the first sharp left turn (at road traffic safety mirror) and continue to gate 3 of the station.

## 2. Coming on the BAB 62 from the direction of Trier

At the Landstuhl junction change to the BAB 62 in the direction of Pirmasens.

Take the exit marked Bann. Continue as described under **1**.